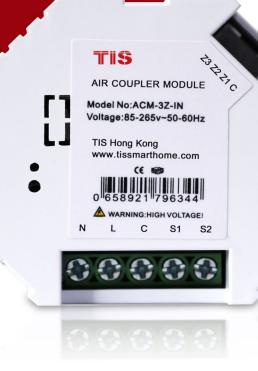

## One Device to Make It All Intelligent

Solutions manufactured by TIS Control bring about many changes with their user-friendly functions. One of these all-encompassing solutions is the ACM 3Z, a module that easily links to other 3rd-party devices such as magnetic sensors, security sensors, N/C N/O PIR detectors, water & smoke leakage sensors, and other dry contact signals.