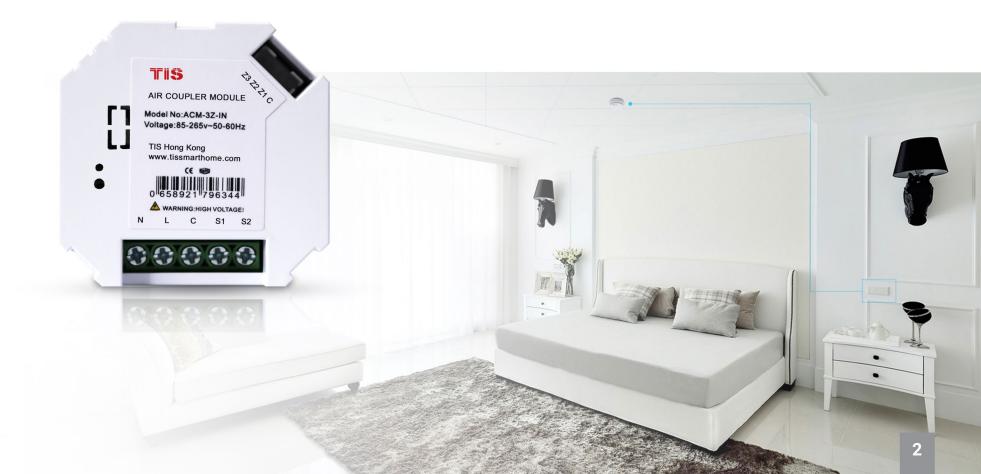

It is not just about lights. The ACM 3Z wirelessly connects to your WiFi modem and provides control over motor modes such as blinds and curtains, too.

The ACM 3Z module is ideal for your smart home needs. Just mount it to see how one small device can create significant changes.