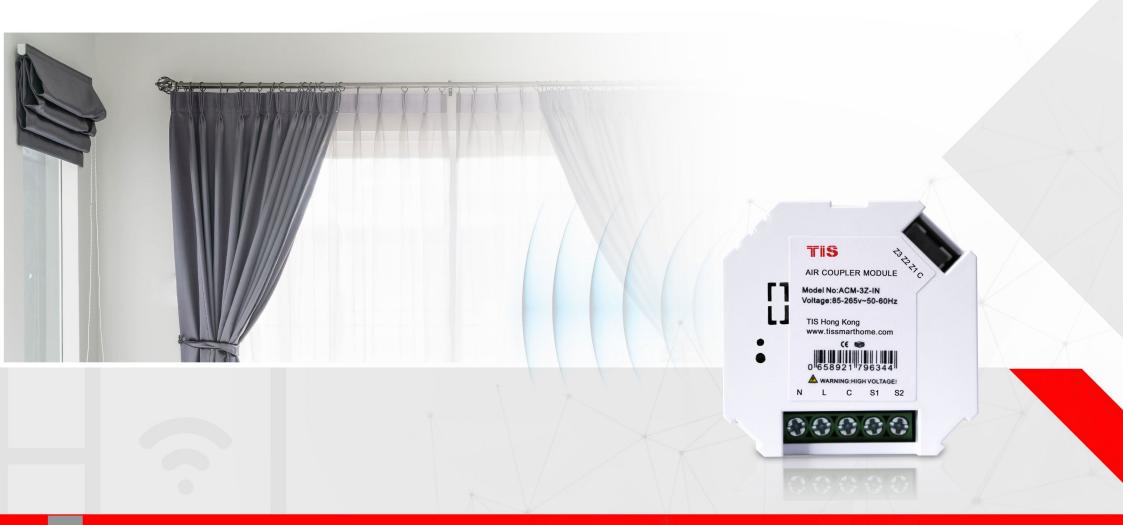

## One Device to Make It All Intelligent

Solutions manufactured by TIS Control bring about many changes with their user-friendly functions. One of these all-encompassing solutions is the ACM 3Z, a module that easily links to other 3rd-party devices such as magnetic sensors, security sensors, N/C N/O PIR detectors, water & smoke leakage sensors, and other dry contact signals.

It is not just about lights. The ACM 3Z wirelessly connects to your WiFi modem and provides control over motor modes such as blinds and curtains, too.

The ACM 3Z module is ideal for your smart home needs. Just mount it to see how one small device can create significant changes.